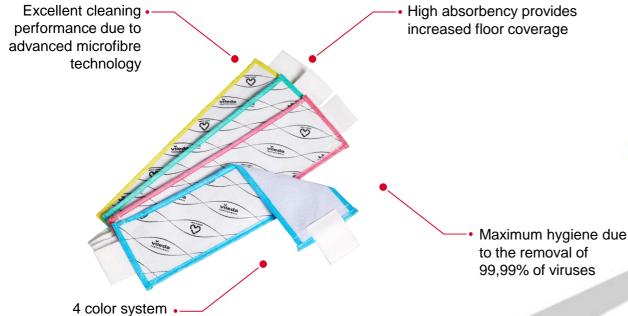

#### r-MicronSolo

4 color system for simple differentiation of wipes and individual adaption to hygiene system

#### r-MicronSolo

Effective and rapid cleaning of high-risk areas due to advanced micronfibre technology

 Most hygienic cleaning of all surfaces due to the removal of 99,99% of bacteria and viruses

4 color system for simple differentiation of wipes and individual adaption to hygiene system

#### r-MicronSolo Roll

Certified removal of bacteria and germs by 99,99%

From Vileda Professional – the leading micronfibre expert

 4 color system for simple differentiation of wipes and individual adaption to hygiene system

#### r-MicroZero

 Most hygienic cleaning of all surfaces due to the removal of 99,99% of bacteria and viruses. 100% Quat compliant

> No risk of cross-contamination due to single use character

4 color system for simple differentiation of wipes and individual adaption to hygiene system

#### r-MicroZero

Effective and rapidcleaning of high-risk areas due to advanced microfibre technology

 Most hygienic cleaning of all surfaces due to the removal of 99,99% of bacteria and viruses. 100% Quat compliant

#### **UltraSpeed Pro**

for simple differentiation of mops and individual adaption to hygiene system