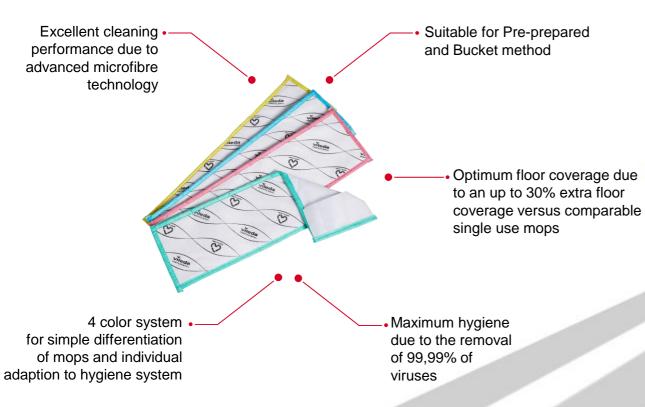

#### **CombiSpeed Pro**

Maximum single use hygiene

Very high Microfibre cleaning performance

99.99% virus removal performance

88% recycled materials

#### **UltraSpeed Pro**

for simple differentiation of mops and individual adaption to hygiene system