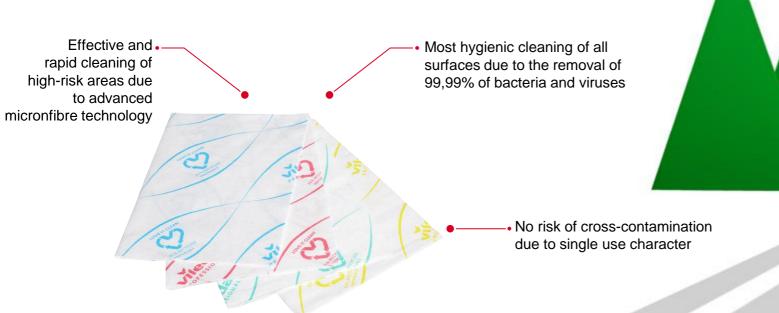

#### r-MicronSolo

Effective and rapid cleaning of high-risk areas due to advanced micronfibre technology

 Most hygienic cleaning of all surfaces due to the removal of 99,99% of bacteria and viruses

4 color system for simple differentiation of wipes and individual adaption to hygiene system