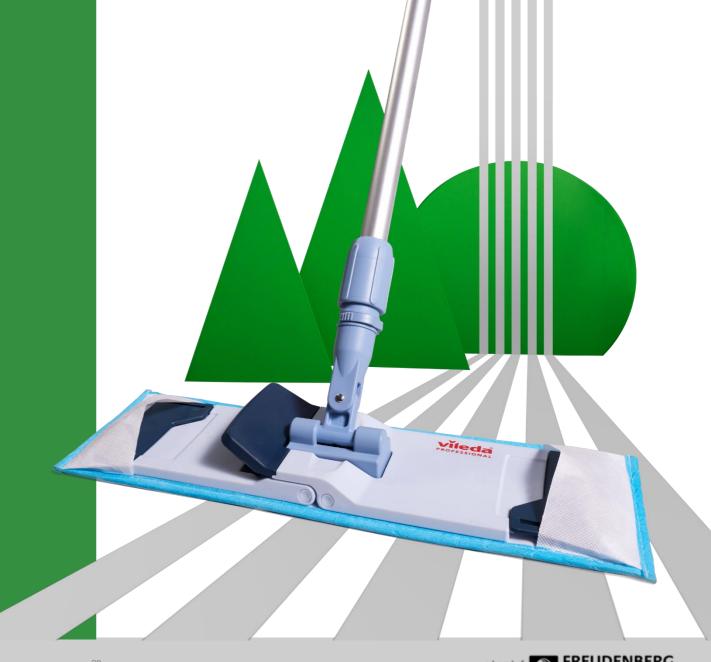

The new recycled single use wipes & mops

## The new recycled single use wipes & mops

LEADING MICROFIBRE HYGIENE & DISINFECTION

LESS
PES-WASTE
& CO<sub>2</sub>

Up to

100% recycled

\*all SafePlus r-MicroZero products and r-MicroOne Mops

### This is how we will do it in future: on our journey to a circular economy.

The new r-MicroZero wipes and r-MicroOne Premium mops are made of up to 100% recycled materials and are 100% recyclable. More products will follow soon.