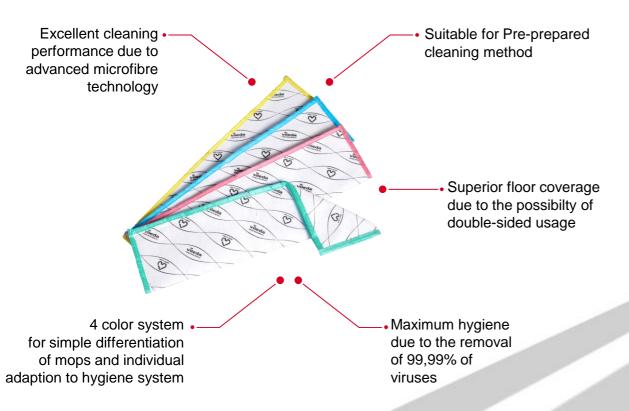

#### r-MicronSolo

Advanced Micronfibre technology

Made from 35% recycled material

## r-MicronSolo

Maximum single use hygiene

**Superior Micronfibre** cleaning performance

99.99% virus removal performance

35% recycled materials

r for responsibility

r for resources

r for recycled

#### r-MicronSolo

4 color system for simple differentiation of wipes and individual adaption to hygiene system

#### r-MicronSolo

Effective and rapid cleaning of high-risk areas due to advanced micronfibre technology

 Most hygienic cleaning of all surfaces due to the removal of 99,99% of bacteria and viruses

4 color system for simple differentiation of wipes and individual adaption to hygiene system

#### r-MicronSolo Roll

Certified removal of bacteria and germs by 99,99%

From Vileda Professional – the leading micronfibre expert

 4 color system for simple differentiation of wipes and individual adaption to hygiene system