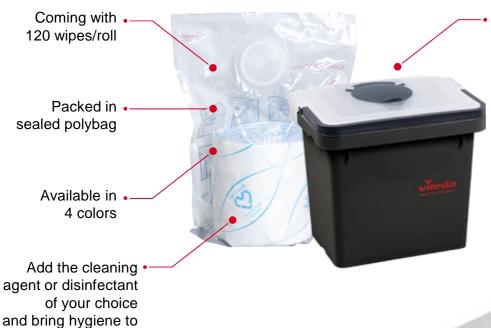

r-MicronSolo

Effective and rapid cleaning of high-risk areas due to advanced micronfibre technology

 Most hygienic cleaning of all surfaces due to the removal of 99,99% of bacteria and viruses



4 color system for simple differentiation of wipes and individual adaption to hygiene system















#### r-MicronSolo Roll

Certified removal of bacteria and germs by 99,99%

From Vileda Professional – the leading micronfibre expert

 4 color system for simple differentiation of wipes and individual adaption to hygiene system

Single use microfibre wipes show a very high cleaning performance





SafePlus r-MicronSolo

#### **Rolls Mini**







#### SafePlus 7-MicronSolo

#### Rolls Maxi



 With antibacterial and self-closing flexible lid

#### SafePlus 7-MicronSolo

#### Rolls Maxi



 With antibacterial and self-closing flexible lid

highest level



#### r-MicroZero

Advanced Microfibre disinfection

100% recycled 100% recyclable 100% Quat compliant









Maximum single use hygiene



Good Microfibre cleaning performance



99.99% virus removal performance



100% recycled materials



#### r-MicroZero



 Most hygienic cleaning of all surfaces due to the removal of 99,99% of bacteria and viruses. 100% Quat compliant

> No risk of cross-contamination due to single use character

4 color system for simple differentiation of wipes and individual adaption to hygiene system





#### r-MicroZero

Effective and rapidcleaning of high-risk areas due to advanced microfibre technology

 Most hygienic cleaning of all surfaces due to the removal of 99,99% of bacteria and vi