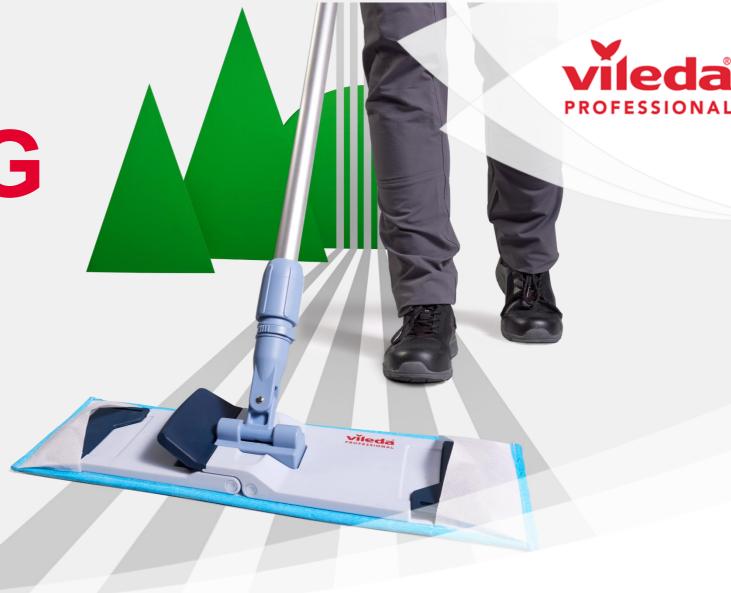

This is all part of our drive to help you further reduce your stakeholders footprints by reducing waste and CO<sub>2</sub> emissions throughout the cleaning process. So, take this as an advantage to further grow your business whilst contributing to a healthier planet: **Leading with less.** 

### This is how we will do it in future: on our journey to a circular economy.

The new r-MicroZero wipes and r-MicroOne Premium mops are made of up to 100% recycled materials and are 100% recyclable. More products will follow soon.