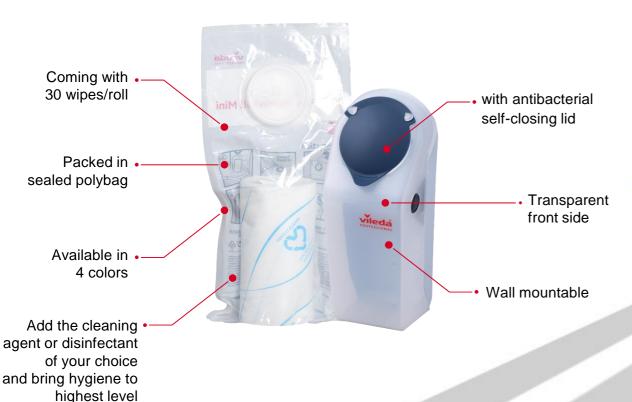

#### SafePlus r-MicroZero

#### Rolls Mini

#### Rolls Maxi

 With antibacterial and self-closing flexible lid