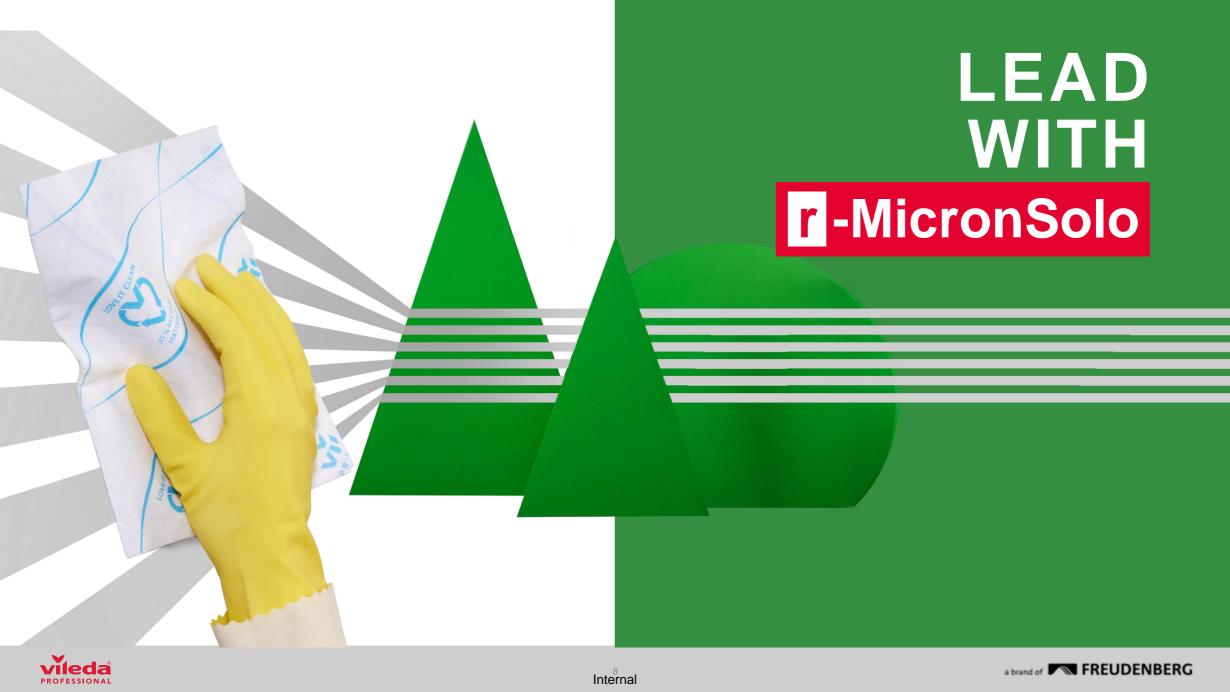

#### r-MicronSolo

Advanced Micronfibre technology

Made from 35% recycled material

## r-MicronSolo

Maximum single use hygiene

**Superior Micronfibre** cleaning performance

99.99% virus removal performance

35% recycled materials

r for responsibility

r for resources

r for recycled