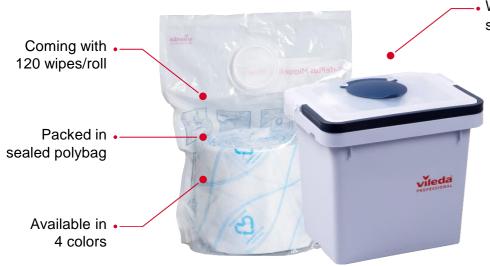

#### Rolls Maxi

 With antibacterial and self-closing flexible lid

#### Rolls Maxi

With antibacterial and self-closing flexible lid

The new recycled single use mops