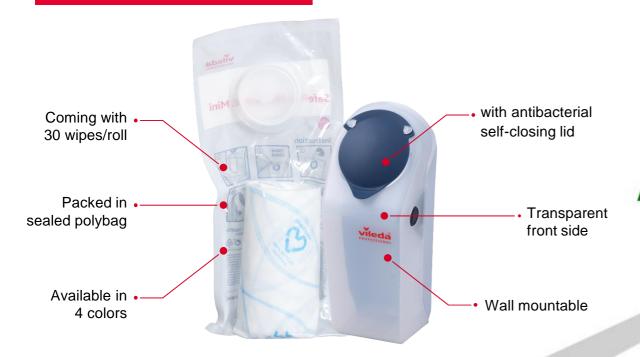

#### Rolls Maxi

 With antibacterial and self-closing flexible lid

#### Rolls Maxi

 With antibacterial and self-closing flexible lid

highest level