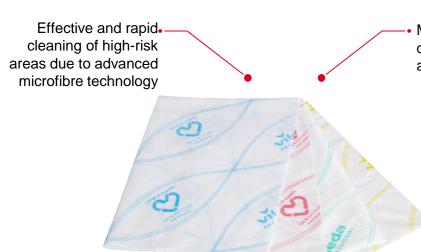

#### r-MicronSolo

Effective and rapid cleaning of high-risk areas due to advanced micronfibre technology

 Most hygienic cleaning of all surfaces due to the removal of 99,99% of bacteria and viruses

4 color system for simple differentiation of wipes and individual adaption to hygiene system