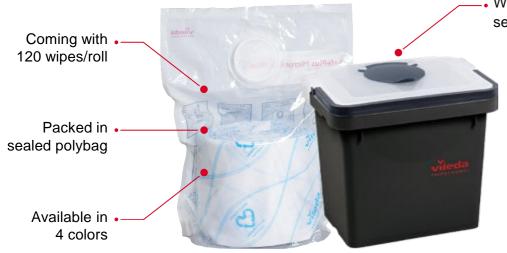

#### Rolls Maxi

 With antibacterial and self-closing flexible lid

#### Rolls Maxi

With antibacterial and self-closing flexible lid

The new recycled single use mops