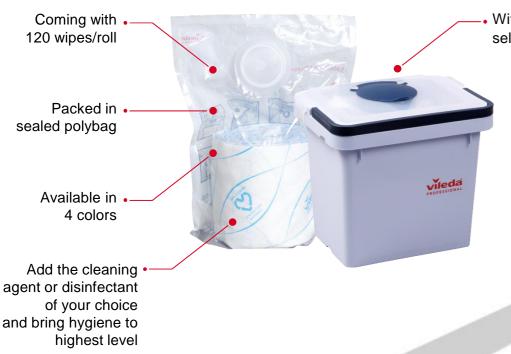

#### SafePlus r-MicroZero

#### Rolls Maxi

With antibacterial and self-closing flexible lid

The new recycled single use mops